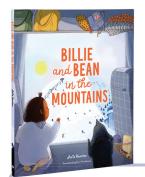

## Drawing Activity with BILLIE and BEAN



Draw a picture of a time when you tried something new.





## Discussion Questions with BILLIE and BEAN









| s to race Billie down the hill.<br>nat could Svante have done |
|---------------------------------------------------------------|
| e sled instead of learning to ski?                            |
| falling snow, leaving her alone                               |
| animal. Describe a time when                                  |
| arding, sledding or relaxing at<br>ve done before?            |
|                                                               |

## **FEELINGS WORD BANK**

Afraid

Frustrated

Comfortable

Worried

Angry

Lonely

Sad

Tired

Inspired

Confused

Strong

Weak

Distracted

Shocked

Hopeful

Calm

Uncomfortab