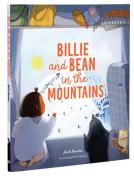

## Drawing Activity with BILLIE and BEAN



Draw a picture of a time when you tried something new.





## Discussion Questions with BILLIE and BEAN









| s to race Billie down the hill.<br>nat could Svante have done |
|---------------------------------------------------------------|
| e sled instead of learning to ski?                            |
| falling snow, leaving her alone                               |
| animal. Describe a time when                                  |
| arding, sledding or relaxing at<br>ve done before?            |
|                                                               |

## **FEELINGS WORD BANK**

Afraid

Frustrated

Comfortable

Worried

Angry

Lonely

Sad

Tired

Inspired

Confused

Strong

Weak

Distracted

Shocked

Hopeful

Calm

Uncomfortable

Connected

Creative

Bored

Disappointed

Powerful

Нарру

Scared